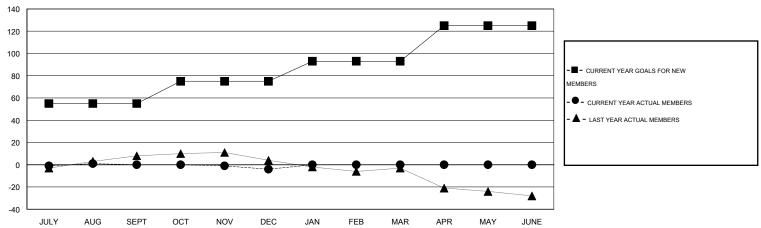

#### GOALS AND ACTUAL MEMBERS CUMULATIVE

| DROPPED CLUBS: 0  DROPPED MEMBERS |    | 12 CLUBS OF 36 ADDED 1 OR MORE NEW MEMBERS | GENDER DISTRIBU  MALE  FEMALE | TION<br>518 (67.45%)<br>250 (32.55%) |     |
|-----------------------------------|----|--------------------------------------------|-------------------------------|--------------------------------------|-----|
| DECEASED                          | 2  | CLICK HERE FOR HEALTH                      | FAMILY UNIT MEMBERS           |                                      | 113 |
| CLUB CANCELLED 0                  |    | ASSESSMENT DATA                            |                               |                                      | _   |
| OTHER                             | 25 |                                            | HEAD OF HOUSEHOLD             | 56                                   |     |
| TOTAL                             | 27 |                                            | NON-HEAD OF HOUSEHOL          | 57                                   |     |

# LOCATION OKLAHOMA GMT CA 1

|                            |                  | Clubs            |                  |                  | Members                  |                    |                                     |                    |                  |
|----------------------------|------------------|------------------|------------------|------------------|--------------------------|--------------------|-------------------------------------|--------------------|------------------|
|                            | RESUL            | TS FOR 2015-2016 |                  |                  | RESULTS FOR 2015-2016    |                    |                                     |                    |                  |
| QUARTER                    | NEW CLUB<br>GOAL | NEW CLUBS        | DROPPED<br>CLUBS | NET<br>GAIN/LOSS | QUARTER                  | NEW MEMBER<br>GOAL | CHARTER AND<br>NEW MEMBERS<br>ADDED | DROPPED<br>MEMBERS | NET<br>GAIN/LOSS |
| JULY/AUG/SEPT              | 1                | 0                | 0                | 0                | JULY/AUG/SEPT            | 55<br>20           | 14<br>9                             | 14<br>13           | 0                |
| OCT/NOV/DEC<br>JAN/FEB/MAR | 0                | 0                | 0                | 0                | OCT/NOV/DEC  JAN/FEB/MAR | 18                 | 0                                   | 0                  | -4<br>0          |
| APR/MAY/JUNE               | 1                | 0                | 0                | 0                | APR/MAY/JUNE             | 32                 | 0                                   | 0                  | 0                |