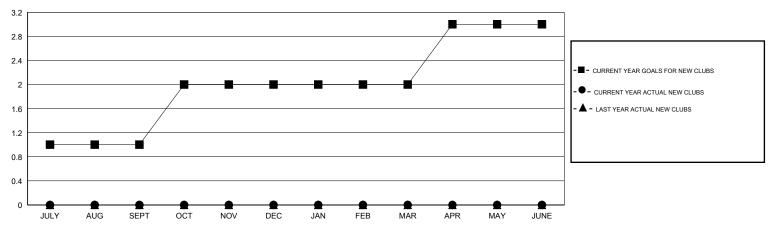

### GOALS AND ACTUAL NEW CLUBS CUMULATIVE

# LOCATION OKLAHOMA GMT CA 1

|                            |                  | Clubs            |                  |                  | Members                  |                    |                                     |                    |                  |
|----------------------------|------------------|------------------|------------------|------------------|--------------------------|--------------------|-------------------------------------|--------------------|------------------|
|                            | RESUL            | TS FOR 2015-2016 |                  |                  | RESULTS FOR 2015-2016    |                    |                                     |                    |                  |
| QUARTER                    | NEW CLUB<br>GOAL | NEW CLUBS        | DROPPED<br>CLUBS | NET<br>GAIN/LOSS | QUARTER                  | NEW MEMBER<br>GOAL | CHARTER AND<br>NEW MEMBERS<br>ADDED | DROPPED<br>MEMBERS | NET<br>GAIN/LOSS |
| JULY/AUG/SEPT              | 1                | 0                | 0                | 0                | JULY/AUG/SEPT            | 55<br>20           | 14<br>9                             | 14<br>13           | 0                |
| OCT/NOV/DEC<br>JAN/FEB/MAR | 0                | 0                | 0                | 0                | OCT/NOV/DEC  JAN/FEB/MAR | 18                 | 0                                   | 0                  | -4<br>0          |
| APR/MAY/JUNE               | 1                | 0                | 0                | 0                | APR/MAY/JUNE             | 32                 | 0                                   | 0                  | 0                |